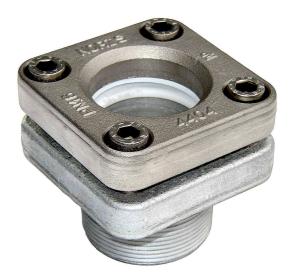

## Sight glass valves

with male threaded connection

# **NORIS**

Bauform 232

#### **Application:**

These glasses are suitable for screw in situations. For example in tanks, pipes and vessels. They are working with fluids also with gas. Especially for one-off designs.