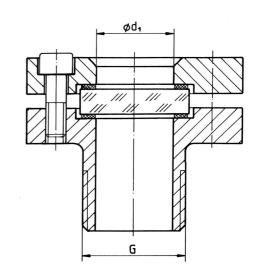

## Sight glass valves

with male threaded connection

# **NORIS**

Bauform 232

#### **Connections:**

Male threaded: G (BSP)

#### **Materials:**

| Body  | Steel or                            |
|-------|-------------------------------------|
|       | Stainless steel                     |
| Glass | Borosilicate glass acc. to DIN 7080 |
|       | Soda lime glass acc. to DIN 8902    |

#### Selection criteria:

Thread diameter Working pressure Working temperature Body materials Glass