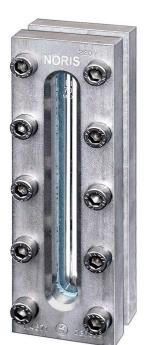

## Sight Glass Fittings Rectangular

to be welded directly to tank

# NORIS

Bauform 220

### Materials:

| Welding pad | WN 1.4571                           | WN 1.4571 | RSt 37-2 |  |  |  |
|-------------|-------------------------------------|-----------|----------|--|--|--|
| Cover       | WN 1.4571                           | RSt 37-2  | RSt 37-2 |  |  |  |
| Screws      | A4-70                               | 8.8 vz    | 8.8 vz   |  |  |  |
| Glass       | Borosilicate glass DIN 7081, reflex |           |          |  |  |  |
| Gaskets     | Asbestos free (or other materials)  |           |          |  |  |  |

### Example for an order:

Sight Glass Fitting Rectangular Bauform 220 Welding pad WN 1.4571; Cover RSt 37-2 370 x 70 mm