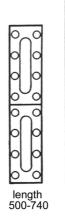

# 18

20

**Dimensions:** 

| Complete length*  | 170 | 220 | 250 | 310 | 370 | 500 | 620 | 740 | 930    |
|-------------------|-----|-----|-----|-----|-----|-----|-----|-----|--------|
| Sight length      | 120 | 170 | 200 | 260 | 320 | 450 | 570 | 690 | 880    |
| Sight interrupted |     |     |     |     |     | 50  | 50  | 50  | 2 x 50 |
| Number of screws  | 8   | 10  | 12  | 14  | 16  | 24  | 28  | 32  | 42     |

\* By length 500 to 740mm there are 2 glasses / by length 930mm there are 3 glasses

lenath 930

Modification reserved