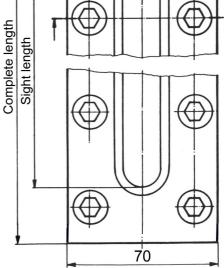

# 18

20

**Dimensions:** 

| Complete length*  | 170 | 220 | 250 | 310 | 370 | 500 | 620 | 740 | 930    |
|-------------------|-----|-----|-----|-----|-----|-----|-----|-----|--------|
| Sight length      | 120 | 170 | 200 | 260 | 320 | 450 | 570 | 690 | 880    |
| Sight interrupted |     |     |     |     |     | 50  | 50  | 50  | 2 x 50 |
| Number of screws  | 8   | 10  | 12  | 14  | 16  | 24  | 28  | 32  | 42     |

\* By length 500 to 740mm there are 2 glasses / by length 930mm there are 3 glasses

lenath 930

Modification reserved